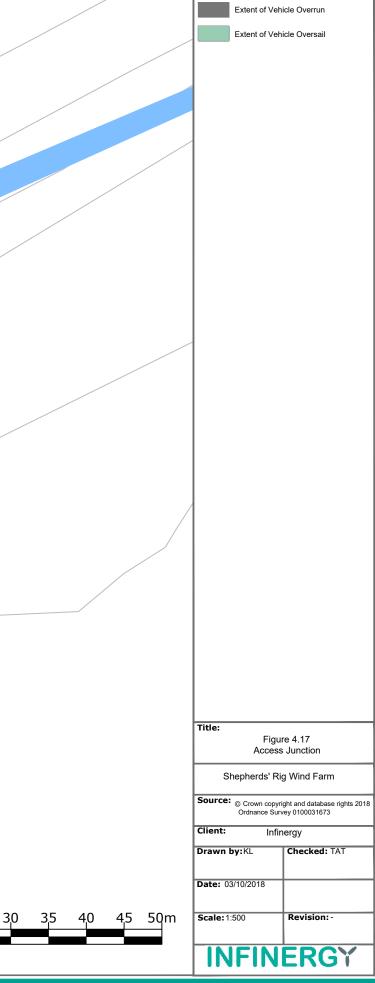

WIDENED JUNCTION MOUTH TO ALLOW TWO-CONSTRUCTION VEHICLES TO PASS LIMIT OF TEMPORARY OVERRUN AREA TO BE-9.5m CONSTRUCTED FROM TYPE 1 MATERIAL RADIUS = 15m -WOODEN FENCE TO BE RELOCATED-LOAD OVERSAIL AREA TO BE-MAINTAINED CLEAR OF VEGETATION -RADIUS = 10mAPPROXIMATE LOCATION OF TELEGRAPH ORDNANCE SURVEY MAPPING DOES NOT CORRESPOND-POST WILL REQUIRE TO BE RELOCATED TO SITE OBSERVATIONS IN THIS LOCATION. ROAD EDGE IS CONTINUOUS. TOPOGRAPHICAL SURVEY MAY BE REQUIRED TO ESTABLISH ACTUAL ROAD LAYOUT. LIMIT OF TEMPORARY OVERRUN AREA TO BE CONSTRUCTED FROM TYPE 1 MATERIAL -BLADE TIP OVERSAIL AREA. TO BE MAINTAINED CLEAR OF VEGETATION. SAFE CLEARANCE HEIGHT OF BLADE TIP BELOW OVERHEAD CABLES TO BE CHECKED. -APPROXIMATE LOCATION OF TELEGRAPH POST. TOPOGRAPHICAL SURVEY MAY BE REQUIRED TO CONFIRM LOCATION. 10 SCALE 1:500